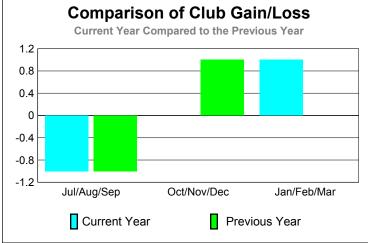

## GMT: STEVEN D SHERER Location: PENNSYLVANIA GMT CA: 1

0

|             | <u>Club</u> Results<br>2009-2010 |                               |                                   |                                  | <u>Clubs</u><br>2008-2009        |
|-------------|----------------------------------|-------------------------------|-----------------------------------|----------------------------------|----------------------------------|
| Month       | New<br>Club<br><u>Goal</u>       | Actual<br>New<br><u>Clubs</u> | Actual<br>Dropped<br><u>Clubs</u> | Gain/<br>Loss of<br><u>Clubs</u> | Gain/<br>Loss of<br><u>Clubs</u> |
| Jul/Aug/Sep | 0                                | 0                             | -1                                | -1                               | -1                               |
| Oct/Nov/Dec | 0                                | 0                             | 0                                 | 0                                | 1                                |
| Jan/Feb/Mar | 0                                | 1                             | 0                                 | 1                                | 0                                |

**CLUBS** 