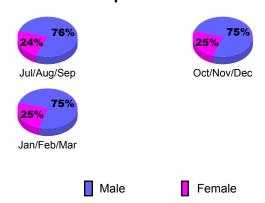

al<br>Dropped<br><u>Clubs</u> | Gain/<br>Loss of<br><u>Clubs</u> | Gain/<br>Loss of<br><u>Clubs</u> |
| Jul/Aug/Sep | 0                                | 0                             | -1                                | -1                               | -1                               |
| Oct/Nov/Dec | 0                                | 0                             | 0                                 | 0                                | 1                                |
| Jan/Feb/Mar | 0                                | 1                             | 0                                 | 1                                | 0                                |

**CLUBS** 





## YTD Status Quo Clubs 2009-2010







## Gender Comparison 2009-2010

Oct/Nov/Dec

Jan/Feb/Mar

Previous Year