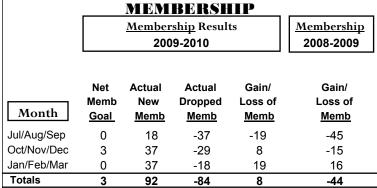

## GMT: STEVEN D SHERER Location: PENNSYLVANIA GMT CA: 1

0

|             | <u>Club</u> Results<br>2009-2010 |                               |                                   |                                  | <u>Clubs</u><br>2008-2009        |
|-------------|----------------------------------|-------------------------------|-----------------------------------|----------------------------------|----------------------------------|
| Month       | New<br>Club<br><u>Goal</u>       | Actual<br>New<br><u>Clubs</u> | Actual<br>Dropped<br><u>Clubs</u> | Gain/<br>Loss of<br><u>Clubs</u> | Gain/<br>Loss of<br><u>Clubs</u> |
| Jul/Aug/Sep | 0                                | 0                             | -1                                | -1                               | -1                               |
| Oct/Nov/Dec | 0                                | 0                             | 0                                 | 0                                | 1                                |
| Jan/Feb/Mar | 0                                | 1                             | 0                                 | 1                                | 0                                |