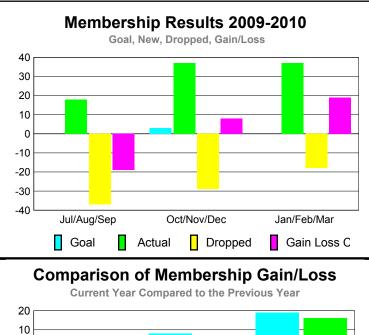

## GMT: STEVEN D SHERER Location: PENNSYLVANIA GMT CA: 1

0

|             | <u>Club</u> Results<br>2009-2010 |                               |                                   |                                  | <u>Clubs</u><br>2008-2009        |
|-------------|----------------------------------|-------------------------------|-----------------------------------|----------------------------------|----------------------------------|
| Month       | New<br>Club<br><u>Goal</u>       | Actual<br>New<br><u>Clubs</u> | Actual<br>Dropped<br><u>Clubs</u> | Gain/<br>Loss of<br><u>Clubs</u> | Gain/<br>Loss of<br><u>Clubs</u> |
| Jul/Aug/Sep | 0                                | 0                             | -1                                | -1                               | -1                               |
| Oct/Nov/Dec | 0                                | 0                             | 0                                 | 0                                | 1                                |
| Jan/Feb/Mar | 0                                | 1                             | 0                                 | 1                                | 0                                |