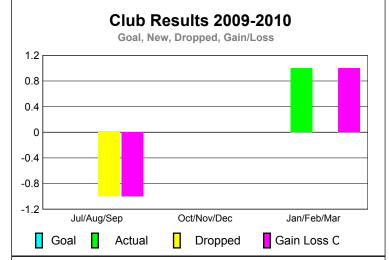

## GMT: STEVEN D SHERER Location: PENNSYLVANIA GMT CA: 1

0

|             | <u>Club</u> Results<br>2009-2010 |                               |                                   |                                  | <u>Clubs</u><br>2008-2009        |
|-------------|----------------------------------|-------------------------------|-----------------------------------|----------------------------------|----------------------------------|
| Month       | New<br>Club<br><u>Goal</u>       | Actual<br>New<br><u>Clubs</u> | Actual<br>Dropped<br><u>Clubs</u> | Gain/<br>Loss of<br><u>Clubs</u> | Gain/<br>Loss of<br><u>Clubs</u> |
| Jul/Aug/Sep | 0                                | 0                             | -1                                | -1                               | -1                               |
| Oct/Nov/Dec | 0                                | 0                             | 0                                 | 0                                | 1                                |
| Jan/Feb/Mar | 0                                | 1                             | 0                                 | 1                                | 0                                |

**CLUBS** 